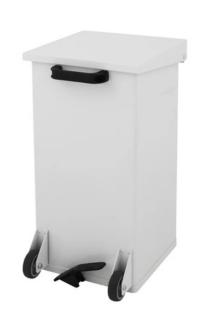

#### **FEATURES**

- Available in powder coated aluminium or stainless steel to suit every environment, it features a heavyduty foot pedal for hygienic hands-free disposal, a self-closing lid with a 'stay open' feature for cleaning, and two integrated wheels for manoeuvrability.
- Fire resistant and designed to help businesses comply with the latest HACCP guidelines, the Mobile Carro Kick Bin is the professional choice for hygiene sensitive locations, and as it is available in both 55 and 110 litre options, there is something to suit every workplace in this premium quality range.

### **SPECIFICATIONS**

- Powder Coated Aluminium or Stainless Steel.
- Self-Closing Push Lid.
- Fire Resistant.
- Hardwearing.