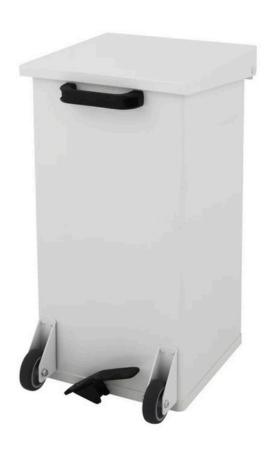

#### **FEATURES**

- Available in powder coated aluminium or stainless steel to suit every environment, it features a heavyduty foot pedal for hygienic hands-free disposal, a self-closing lid with a 'stay open' feature for cleaning, and two integrated wheels for manoeuvrability.
- Fire resistant and designed to help businesses comply with the latest HACCP guidelines, the Mobile Carro Kick Bin is the professional choice for hygiene sensitive locations, and as it is available in both 55 and 110 litre options, there is something to suit every workplace in this premium quality range.

### **SPECIFICATIONS**

- Powder Coated Aluminium or Stainless Steel.
- Self-Closing Push Lid.
- Fire Resistant.
- Hardwearing.