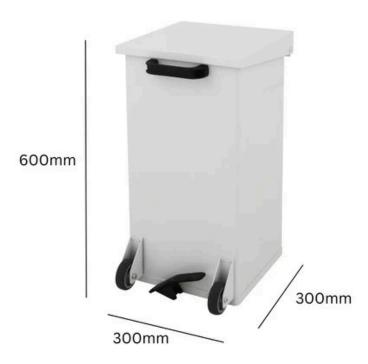

#### **SIZES**

- 55 Litre:
  - Height 600mm
  - Width 300mm
  - Length 300mm
- 110 Litre:
  - Height 800mm
  - Width 390mm
  - Length 390mm