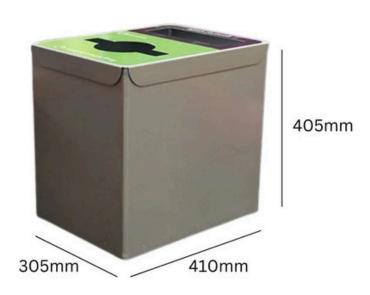

## MINI TORPEDO RECYCLING UNIT

# **48L**

Capacity

Galvanised steel construction

Nickel silver powder-coated

#### **SPECIFICATIONS**

- Galvanised steel construction.
- Nickel silver powder-coated.
- Total capacity 48 litres (2 x 24ltr inner compartments).
- Choice of 2 apertures.
- Space-saving design fits under desks.
- Bright recycling labels included.