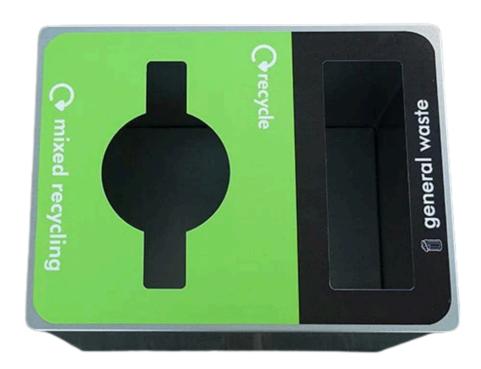

#### **FEATURES**

 Manufactured from top-quality galvanised steel, the Mini Torpedo Recycling Bin has been coated with nickel silver powder to increase visibility in busy public areas, and it is available with two different apertures; 50/50 or 70/30 to separate general waste and mixed recycling.

#### **SPECIFICATIONS**

- Galvanised steel construction.
- Nickel silver powder-coated.
- Total capacity 48 litres (2 x 24ltr inner compartments).
- Choice of 2 apertures.
- Space-saving design fits under desks.
- Bright recycling labels included.