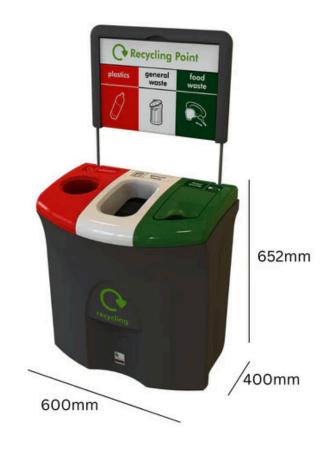

## MINI MERIDIAN TRIPLE APERTURE RECYCLING BIN

# 87L

**87L** Capacity

Medium density polyethylene

Available in 18 colours

#### **FEATURES**

- Measuring just 600mm wide, the Mini Meridian Triple Aperture Recycling Bin is ideal for compact business premises with limited floor space.
- Premium-quality rubbish receptacle made from medium-density polyethylene, supplied with three WRAP compliant colour-coded lids to complement your chosen waste streams.
- Includes a signage kit as standard (recycling posters available separately).
- Total capacity of 87-litres split 30% / 40% / 30% across three inner compartments.

#### **SPECIFICATIONS**

- Medium density polyethylene.
- Includes two WRAP compliant colour-coded lids and matching recycling graphics.
- Sack-retaining feature.
- Easy to clean and maintain.
- Height including signage kit 1140mm.