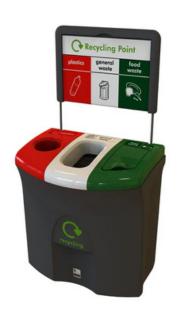

## MINI MERIDIAN TRIPLE APERTURE RECYCLING BIN

# 87L

**87L** Capacity

Medium density polyethylene

Available in 18 colours

#### **FEATURES**

- Measuring just 600mm wide, the Mini Meridian Triple Aperture Recycling Bin is ideal for compact business premises with limited floor space.
- Premium-quality rubbish receptacle made from medium-density polyethylene, supplied with three WRAP compliant colour-coded lids to complement your chosen waste streams.
- Includes a signage kit as standard (recycling posters available separately).
- Total capacity of 87-litres split 30% / 40% / 30% across three inner compartments.