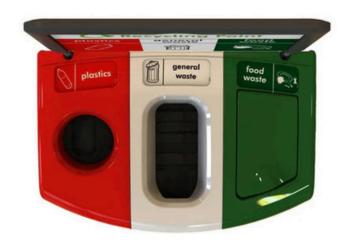

#### **FEATURES**

- Measuring just 600mm wide, the Mini Meridian Triple Aperture Recycling Bin is ideal for compact business premises with limited floor space.
- Premium-quality rubbish receptacle made from medium-density polyethylene, supplied with three WRAP compliant colour-coded lids to complement your chosen waste streams.
- Includes a signage kit as standard (recycling posters available separately).
- Total capacity of 87-litres split 30% / 40% / 30% across three inner compartments.