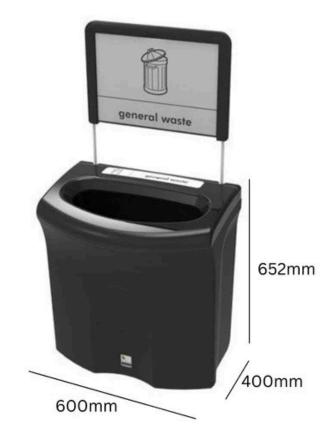

### MINI MERIDIAN OPEN APERTURE

# 87L

#### **SPECIFICATIONS**

- Medium density polyethylene.
- Sack-retaining feature.
- Easy to clean and maintain.
- Available in 18 colours.
- Height including signage kit 1140mm.