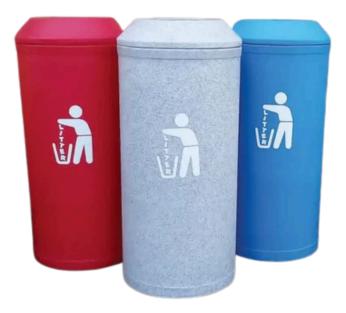

MIDI LITTER BIN

**52L** Capacity

Manufactured from recycled plastics and polyethylene

> Choice of flip top lid or open aperture

## FEATURES

- The midi litter bin is manufactured from recycled plastics and polyethylene making it suitable for indoor or outdoor use, the materials used to make the bin hard wearing and will require little maintenance when in use outside and not rust or corrode.
- As standard, the bin will come with a galvanized liner which is accessible by removing the top of the receptacle.

### Specifications

- Choice of flip top lid or open aperture.
- Environmentally friendly.
- Easy to clean.