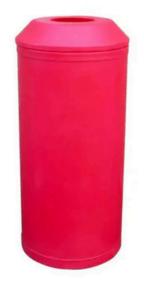

MIDI LITTER BIN

**52L** Capacity

Manufactured from recycled plastics and polyethylene

> Choice of flip top lid or open aperture

## MIDI LITTER BIN

### Specifications

- Choice of flip top lid or open aperture.
- Environmentally friendly.
- Easy to clean.