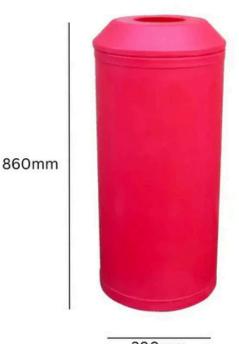

MIDI LITTER BIN



**52L** Capacity

Manufactured from recycled plastics and polyethylene

> Choice of flip top lid or open aperture



#### **TECHNICAL SPECIFICATIONS**



390mm

INTERNAL BINS

# LITTER BINS.CO.UK

## MIDI LITTER BIN



## FEATURES

- The midi litter bin is manufactured from recycled plastics and polyethylene making it suitable for indoor or outdoor use, the materials used to make the bin hard wearing and will require little maintenance when in use outside and not rust or corrode.
- As standard, the bin will come with a galvanized liner which is accessible by removing the top of the receptacle.

### Specifications

- Choice of flip top lid or open aperture.
- Environmentally friendly.
- Easy to clean.