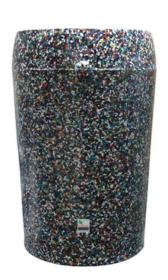

## METRO SMART E-BIN OPEN TOP

# **85L**

#### **85L** Capacity

Made form 100% recycled plastic chippings

Manufactured in the UK

#### **FEATURES**

- Made from 100% recycled materials, the Metro Smart E-Bin is the perfect rubbish receptacle for environment-conscious schools, businesses, and commercial premises.
- Custom-made to order, this eye-catching litter bin features a wide aperture to facilitate waste disposal on the go, and it has a removable lid for quick and easy cleaning. It includes a removable plastic liner as standard, with galvanised steel options available upon request.
- A British-made masterpiece, the Metro Smart E-Bin is manufactured in the UK using recycled plastic chippings. As each bin is unique, it is ideal for adding colour and character to parks, school playgrounds, and shopping centres and, as it has a generous capacity of 85-litres, it is perfect for collecting large amounts of rubbish in high-traffic areas.

#### **SPECIFICATIONS**

- Manufactured in the UK.
- Made form 100% recycled plastic chippings.
- Compact, space-saving design.
- Open top with large aperture.
- 85-litre capacity.
- Includes a plastic liner as standard, galvanised steel options available.