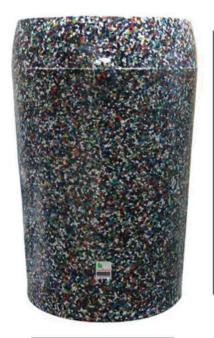

### **TECHNICAL SPECIFICATIONS**

836mm

522mm

### METRO SMART E-BIN OPEN TOP

# 85L