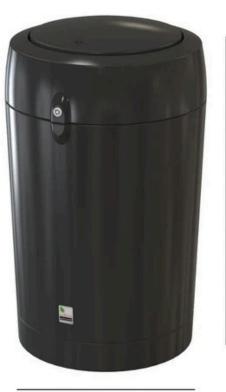

# METRO FLIP TOP LITTER BIN

120L

**120L** Capacity

Medium density polyethylene

UV stabilised and weather-resistant



### **TECHNICAL SPECIFICATIONS**



832mm

INTERNAL BINS

522mm



# METRO FLIP TOP LITTER BIN

## FEATURES

 A large rubbish receptacle with a total capacity of 120-litres, it is perfect for collecting large volumes of waste in universities, sports centres, shopping areas, public parks, and business premises. It has a removable lid with flip-top aperture, and it comes in 18 attractive colours to complement indoor and outdoor applications.

#### SPECIFICATIONS

- Medium Density Polyethylene.
- UV stabilised and weather-resistant.
- Removable flip-top lid.
- Available in 18 colours.
- Tamperproof lock.
- Optional ground fixing bolts.