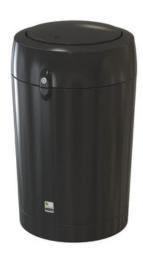

# METRO FLIP TOP LITTER BIN

## FEATURES

 A large rubbish receptacle with a total capacity of 120-litres, it is perfect for collecting large volumes of waste in universities, sports centres, shopping areas, public parks, and business premises. It has a removable lid with flip-top aperture, and it comes in 18 attractive colours to complement indoor and outdoor applications.

#### SPECIFICATIONS

- Medium Density Polyethylene.
- UV stabilised and weather-resistant.
- Removable flip-top lid.
- Available in 18 colours.
- Tamperproof lock.
- Optional ground fixing bolts.