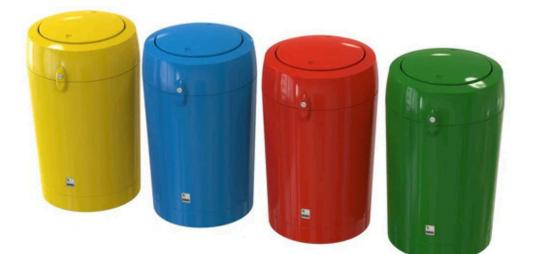

## FEATURES

 A large rubbish receptacle with a total capacity of 120-litres, it is perfect for collecting large volumes of waste in universities, sports centres, shopping areas, public parks, and business premises. It has a removable lid with flip-top aperture, and it comes in 18 attractive colours to complement indoor and outdoor applications.

#### SPECIFICATIONS

- Medium Density Polyethylene.
- UV stabilised and weather-resistant.
- Removable flip-top lid.
- Available in 18 colours.
- Tamperproof lock.
- Optional ground fixing bolts.