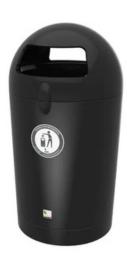

## METRO DOME LITTER BIN

INTERNAL BINS

#### **120L** Capacity

Made from Solid Plastic

Two Large Apertures

# METRO DOME LITTER BIN

- Smart and modern in design, this Metro Dome Litter Bin is available in 19 stylish colour options ranging from classic black to heather violet, and it can be customised with the optional purchase of a galvanised steel or plastic liner, and ground fixing bolts.
- Suitable for both indoor and outdoor applications, as it is made from weather-resistant plastic, equipped with a lift-off lid with two apertures, and features a robust locking mechanism to prevent tampering and unauthorised access.

## SPECIFICATIONS

- Made from Solid Plastic.
- Two Large Apertures.
- Lift Off Lid.
- Can be customised with optional extras.