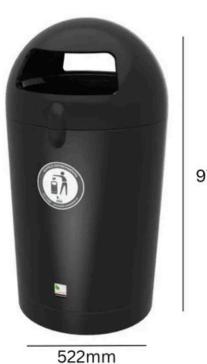

## METRO DOME LITTER BIN

INTERNAL BINS

#### **120L** Capacity

Made from Solid Plastic

Two Large Apertures



### **TECHNICAL SPECIFICATIONS**



973mm

## LITTER BINS.CO.UK

# METRO DOME LITTER BIN

- Smart and modern in design, this Metro Dome Litter Bin is available in 19 stylish colour options ranging from classic black to heather violet, and it can be customised with the optional purchase of a galvanised steel or plastic liner, and ground fixing bolts.
- Suitable for both indoor and outdoor applications, as it is made from weather-resistant plastic, equipped with a lift-off lid with two apertures, and features a robust locking mechanism to prevent tampering and unauthorised access.

## SPECIFICATIONS

- Made from Solid Plastic.
- Two Large Apertures.
- Lift Off Lid.
- Can be customised with optional extras.