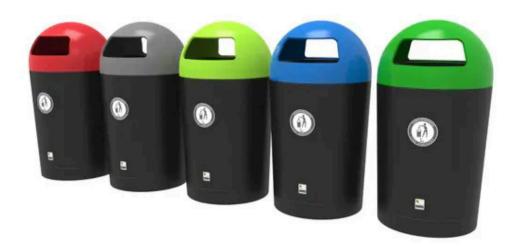

# METRO DOME LITTER BIN

- Smart and modern in design, this Metro Dome Litter Bin is available in 19 stylish colour options ranging from classic black to heather violet, and it can be customised with the optional purchase of a galvanised steel or plastic liner, and ground fixing bolts.
- Suitable for both indoor and outdoor applications, as it is made from weather-resistant plastic, equipped with a lift-off lid with two apertures, and features a robust locking mechanism to prevent tampering and unauthorised access.