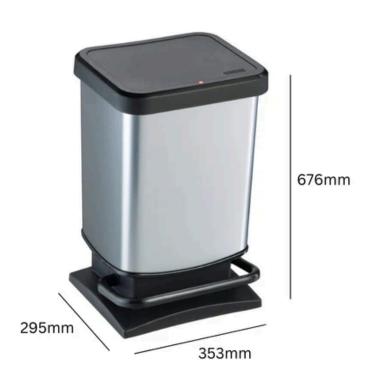

#### **TECHNICAL SPECIFICATIONS**

#### **SPECIFICATIONS**

- Manufactured in Switzerland by Rotho.
- 40-litre capacity.
- Plastic pedal bin with metallic finish.
- Rust, dent, and water-proof design.
- Equipped with fingerprint-proof technology.
- 180° ergonomic foot pedal.
- Soft-close lid.
- Integrated bag holder ring.