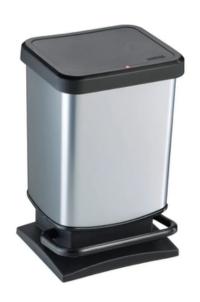

## METAL LOOK PLASTIC PEDAL BIN

# 40L

### 40L

Capacity

Rust, dent, and water-proof design

180° ergonomic foot pedal

### METAL LOOK PLASTIC PEDAL BIN

## 40L

#### **FEATURES**

- The Paso 40-Litre Metal Look Plastic Pedal Bin will
  make a welcome addition to any contemporary
  kitchen or corporate environment. Manufactured in
  robust plastic, with a stylish metallic finish to give it a
  designer feel, this modern rubbish receptacle is dent,
  rust, and water-resistant, and it has fingerprint-proof
  technology to keep unsightly marks at bay.
- The Paso 40 Pedal Bin offers hands-free waste disposal thanks to an ergonomic 180° foot pedal, and it features a soft-closing lid for silent operation.
- On the inside, it has a bag holder ring to keep your bin liners securely in place, and it has a generous capacity of 40-litres.