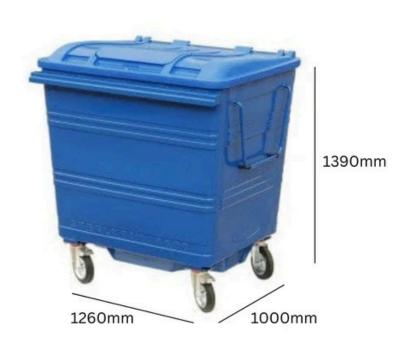

#### **FEATURES**

- Made from injection moulded plastic that has been pre-treated with strength additives for maximum resistance against UV and extreme temperatures, this 1100 Litre Wheelie Bin conforms to the latest European Standard EN840, and has a generous weight load capacity of 450kg.
- Equipped with a galvanised steel axle, solid wheels, and an easy-open mechanism, it is available with a flat lid or a roll-top lid to compliment every business.

#### **SPECIFICATIONS**

- Made from One Piece of Injection Moulded Plastic.
- Made from Injection Moulded Plastic.
- Weight 60kg.
- Maximum Load Capacity 450kg.
- Galvanised Steel Wheel Axel & Robust Wheels.
- 100% Recyclable.
- Available in Blue, Green, Charcoal and Brown.