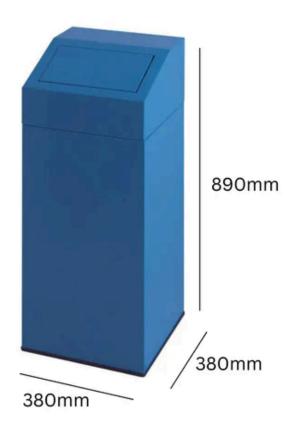

# METAL WASTE BIN WITH PUSH LID

76L

**76L** Capacity

Powder coated steel construction

Galvanised metal liner included

#### SPECIFICATIONS

- Powder coated steel construction.
- Suitable for indoor and outdoor use.
- Galvanised metal liner included.
- Fire retardant.
- Available in blue, yellow and grey.
- Total capacity 76 litres.