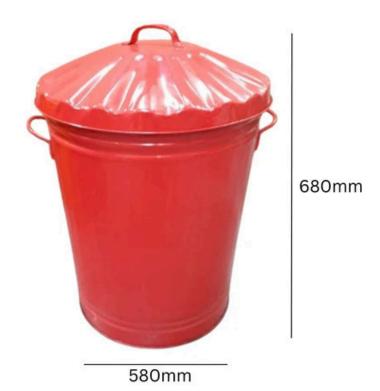

#### **TECHNICAL SPECIFICATIONS**

### METAL TRASH CAN

# 90L

#### **FEATURES**

- Classically styled to complement the natural landscape, it is made from weather-resistant galvanised steel, fitted with a standard lift off lid, and equipped with carry handles to facilitate emptying and moving.
- A practical dustbin with vintage appeal, this Metal
  Trash Can is both practical and aesthetically pleasing,
  making it a great choice for both residential
  properties and professional business premises alike.

#### **SPECIFICATIONS**

- Classic Vintage Design.
- Weather-Resistant Galvanised Steel.
- Lift Off Lid.
- Carry Handles.