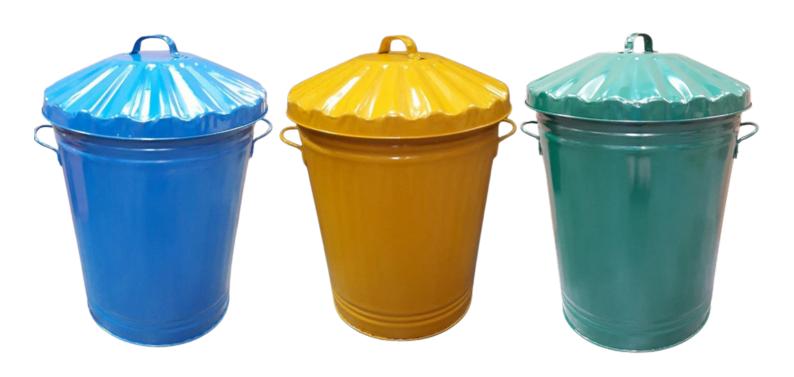

#### **FEATURES**

- Classically styled to complement the natural landscape, it is made from weather-resistant galvanised steel, fitted with a standard lift off lid, and equipped with carry handles to facilitate emptying and moving.
- A practical dustbin with vintage appeal, this Metal
  Trash Can is both practical and aesthetically pleasing,
  making it a great choice for both residential
  properties and professional business premises alike.

#### **SPECIFICATIONS**

- Classic Vintage Design.
- Weather-Resistant Galvanised Steel.
- Lift Off Lid.
- Carry Handles.