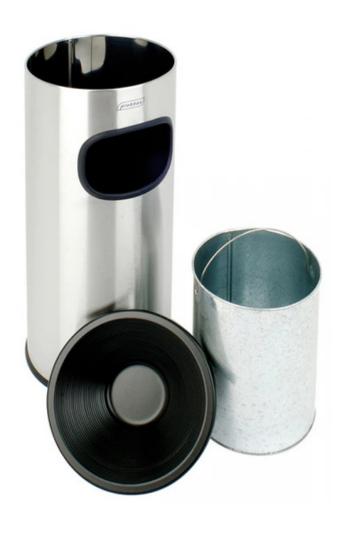

#### **FEATURES**

- Crafted with convenience in mind, this ashtray is lightweight, allowing for easy placement and relocation as needed.
- Its versatile design makes it particularly suitable for various entrances, whether at residential buildings, commercial properties, or hospitality venues.
- The sleek, modern appearance of the aluminium lining not only enhances its visual appeal but also ensures it can withstand frequent use in high-traffic areas.

#### **Specifications**

- Smooth surface easy to clean and maintain.
- Removable aluminium ashtray plate.
- Light and versatile.