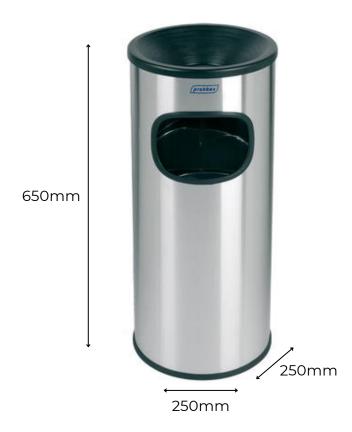

### METAL BIN WITH CIGARETTE ASHTRAY

# **30L**

**30L** 

Capacity

Ashtray with lining in aluminium

Rubber base

#### **TECHNICAL SPECIFICATIONS**

#### METAL BIN WITH CIGARETTE ASHTRAY

## **30L**