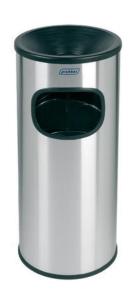

### METAL BIN WITH CIGARETTE ASHTRAY

# **30L**

**30L** 

Capacity

Ashtray with lining in aluminium

Rubber base

#### METAL BIN WITH CIGARETTE ASHTRAY

## **30L**