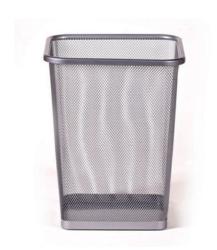

### MESH METAL WASTE BASKET

#### **FEATURES**

- Made from durable mesh wire, it features a flat base, a wide aperture, and a classic design that will complement all interiors, from home office designs through to corporate environments.
- A low-cost receptacle for everyday rubbish and office waste, this Circular Mesh Wire Paper Basket is suitable for use with or without a liner, and it can hold anywhere between 15 and 20-litres of litter.