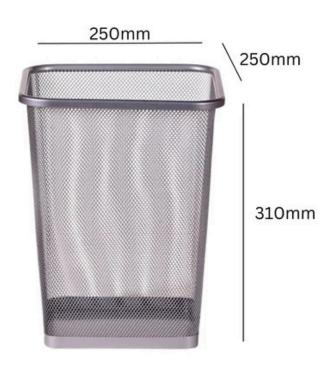

### **TECHNICAL SPECIFICATIONS**

## 18L

Capacity

Made from durable mesh wire

Holds around 15 to 20-litres of waste