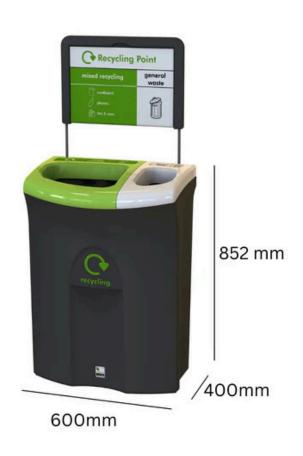

## MERIDIAN DUAL APERTURE RECYCLING BIN

110L

INTERNAL BINS

**110L** Capacity

Medium density polyethylene

Includes WRAP compliant colour-coded lid and matching recycling graphics

**TECHNICAL SPECIFICATIONS** 

## FEATURES

**110**L

- The perfect receptacle for offices, schools, public parks, and shopping areas.
- Features two inner compartments for the separation of different types of waste.
- Optional signage kit available.

## SPECIFICATIONS

- Medium density polyethylene.
- Slim profile recycling bin
- 110-litre capacity (split 70% / 30% across the two inner compartments).
- Includes WRAP compliant colour-coded lid and matching recycling graphics.
- Sack-retaining feature.