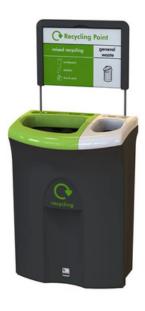

## MERIDIAN DUAL APERTURE RECYCLING BIN

110L

INTERNAL BINS

**110L** Capacity

Medium density polyethylene

Includes WRAP compliant colour-coded lid and matching recycling graphics

**TECHNICAL SPECIFICATIONS** 

## FEATURES

**110**L

- The perfect receptacle for offices, schools, public parks, and shopping areas.
- Features two inner compartments for the separation of different types of waste.
- Optional signage kit available.

## SPECIFICATIONS

- Medium density polyethylene.
- Slim profile recycling bin
- 110-litre capacity (split 70% / 30% across the two inner compartments).
- Includes WRAP compliant colour-coded lid and matching recycling graphics.
- Sack-retaining feature.