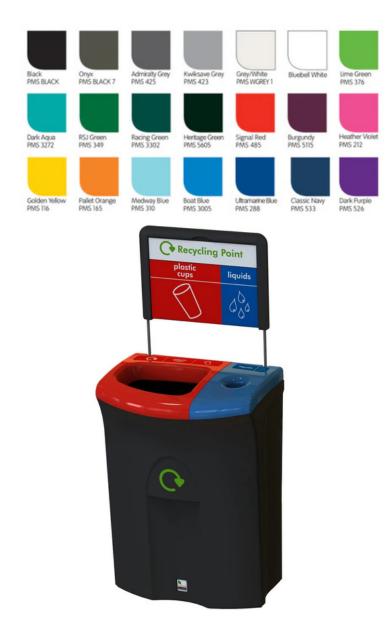

## FEATURES

**110**L

- The perfect receptacle for offices, schools, public parks, and shopping areas.
- Features two inner compartments for the separation of different types of waste.
- Optional signage kit available.

## SPECIFICATIONS

- Medium density polyethylene.
- Slim profile recycling bin
- 110-litre capacity (split 70% / 30% across the two inner compartments).
- Includes WRAP compliant colour-coded lid and matching recycling graphics.
- Sack-retaining feature.