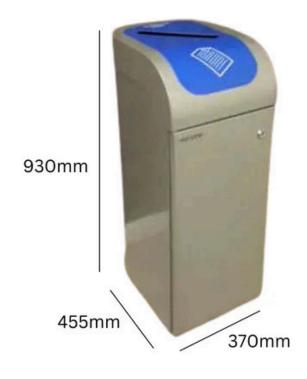

#### **TECHNICAL SPECIFICATIONS**

#### **SPECIFICATIONS**

- Slim design recycling bin.
- Manufactured from 2mm galvanised steel.
- Removable inner liner.
- Available in 3 colours.
- Choose from 10 waste streams.