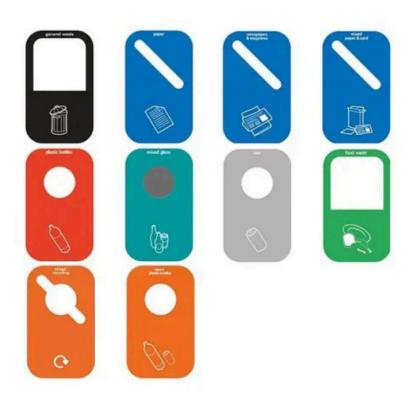

## 80L

Capacity

Manufactured from 2mm galvanised steel

Choose from 10 waste streams

#### **FEATURES**

- Manufactured from durable 2mm galvanised steel, this large 80 Litre Recycling Bin features a front opening magnetic door for quick and easy emptying, a removable galvanised liner, and a streamlined design that requires the minimal amount of floor space.
- Available in 3 colours, 10 different waste streams, and with or without recycling graphics and/or a lift-up aperture.

#### **SPECIFICATIONS**

- Slim design recycling bin.
- Manufactured from 2mm galvanised steel.
- Removable inner liner.
- Available in 3 colours.
- Choose from 10 waste streams.