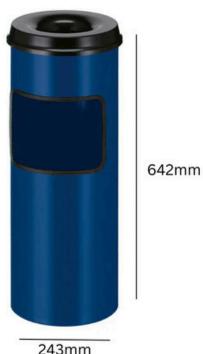

## LITTER BIN WITH CIGARETTE DISPOSAL

**30L** 

30L Capacity

Made from Powder Coated Stainless Steel

Galvanised Steel Liner

**TECHNICAL SPECIFICATIONS** 

243mm

INTERNAL BINS

## SPECIFICATIONS

- Litter Bin with Ashtray.
- Made from Powder Coated Stainless Steel.
- Galvanised Steel Liner.
- Arrester Ashtray Insert.
- 2.5kg Bag of Extinguishing Sand Included.