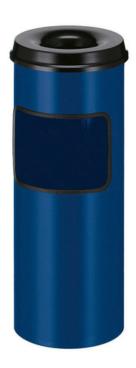

## LITTER BIN WITH CIGARETTE DISPOSAL

**30L** 

30L Capacity

Made from Powder Coated Stainless Steel

Galvanised Steel Liner

**TECHNICAL SPECIFICATIONS** 

243mm

INTERNAL BINS

## LITTER BIN WITH CIGARETTE DISPOSAL

- Manufactured from fire-resistant powder coated stainless steel, it features a galvanised liner, and a black flame arrester ashtray insert for stubbing our cigarettes.
- Available in 5 attractive colours, all of which are supplied with a black lid, this Litter Bin with Cigarette Disposal has a total capacity of 30 litres, and every receptacle is delivered with a 2.5kg bag of extinguishing sand.

## SPECIFICATIONS

- Litter Bin with Ashtray.
- Made from Powder Coated Stainless Steel.
- Galvanised Steel Liner.
- Arrester Ashtray Insert.
- 2.5kg Bag of Extinguishing Sand Included.