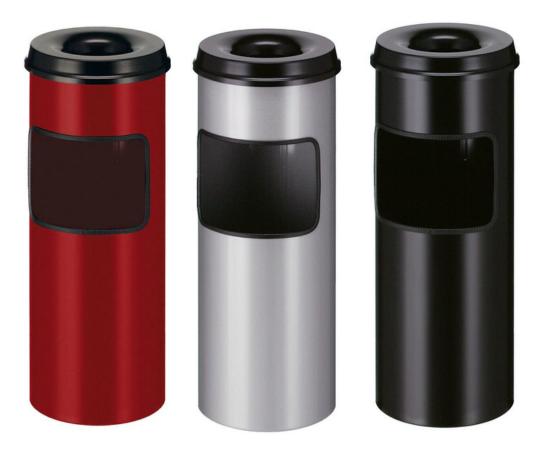

## LITTER BIN WITH CIGARETTE DISPOSAL

- Manufactured from fire-resistant powder coated stainless steel, it features a galvanised liner, and a black flame arrester ashtray insert for stubbing our cigarettes.
- Available in 5 attractive colours, all of which are supplied with a black lid, this Litter Bin with Cigarette Disposal has a total capacity of 30 litres, and every receptacle is delivered with a 2.5kg bag of extinguishing sand.