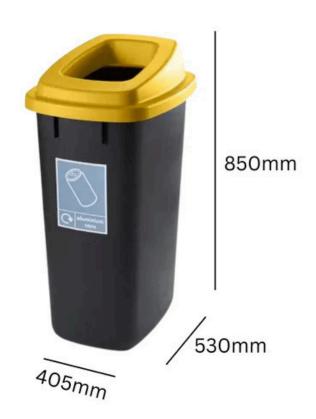

## LARGE OPEN TOP RECYCLING BIN

## 90L

Capacity

Bilingual stickers available

Durable plastic construction

### **TECHNICAL SPECIFICATIONS**

#### **SPECIFICATIONS**

- Durable plastic construction.
- Slim design for space-restricted areas.
- Removable lid available in 6 colours.
- Domed lid available.
- Bag retention system.
- Includes the recycling sticker of your choice.