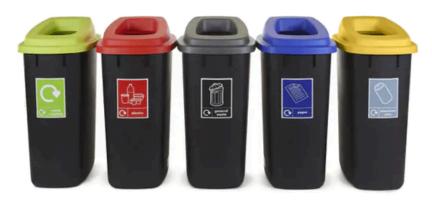

#### **FEATURES**

- A great-value receptacle for high traffic areas.
- Made from durable wipe-clean plastic.
- Includes the recycling sticker of your choice, with seven different options available to suit all types of waste.
- Six coloured lid options including grey, green, red, yellow, blue, and black for recyclables, along with a domed lid with four apertures for general waste.

#### **SPECIFICATIONS**

- Durable plastic construction.
- Slim design for space-restricted areas.
- Removable lid available in 6 colours.
- Domed lid available.
- Bag retention system.
- Includes the recycling sticker of your choice.