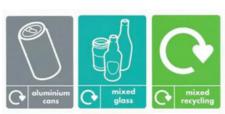

#### **FEATURES**

- A great-value receptacle for high traffic areas.
- Made from durable wipe-clean plastic.
- Includes the recycling sticker of your choice, with seven different options available to suit all types of waste.
- Six coloured lid options including grey, green, red, yellow, blue, and black for recyclables, along with a domed lid with four apertures for general waste.