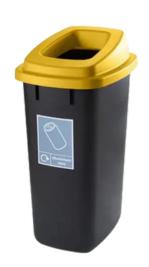

## LARGE OPEN TOP RECYCLING BIN

## 90L

Capacity

Bilingual stickers available

Durable plastic construction

#### **FEATURES**

- A great-value receptacle for high traffic areas.
- Made from durable wipe-clean plastic.
- Includes the recycling sticker of your choice, with seven different options available to suit all types of waste.
- Six coloured lid options including grey, green, red, yellow, blue, and black for recyclables, along with a domed lid with four apertures for general waste.