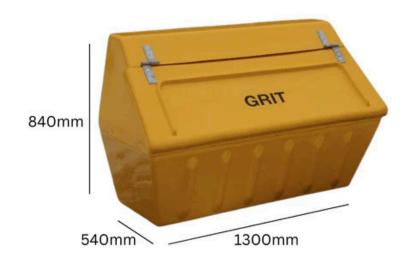

## **308L**

Capacity

Glass reinforced plastic construction

Holds 20 x 15 kg bags of grit

#### **TECHNICAL SPECIFICATIONS**