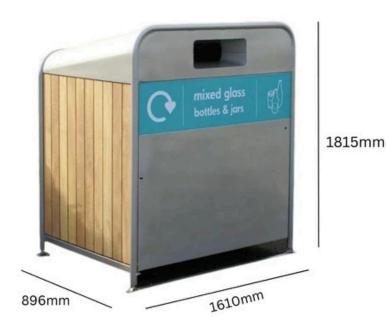

#### **TECHNICAL SPECIFICATIONS**

Size:

660 litres: Height - 1815mm Wldth - 1610mm Depth - 896mm 1100 litres: Height - 1815mm Width - 1610mm Depth - 1196mm 1200 litres: Height - 1815mm Width - 1610mm Depth - 2000mm