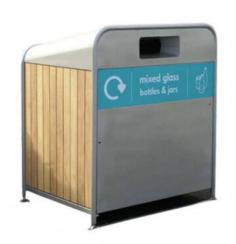

LARGE CAPACITY MODERN LITTER BIN COVER

# 660, 1100, and 1200L Capacities

#### **FEATURES**

- The bin is made of tubular steel frame with matching side panels, or side panels made from Iroko wood.
- Choose from a range of artwork, or even create your own for the front of the unit.
- Made from durable galvanised steel, this cover is built to last. Galvanised steel is rust and corrosion resistant and can withstand varying weather.