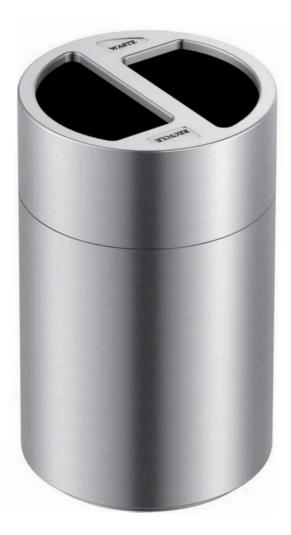

## FEATURES

• Elegantly crafted from the finest aluminium, this Double Compartment Recycling Bin features two plastic inner liners, a removable lid with two apertures, one for recyclables, the other for general waste, and a classic design that would suit any office, school, hotel, or public facility where recycling is encouraged.

## SPECIFICATIONS

- Manufactured from Aluminium.
- Galvanised Steel Liner.
- Wide Aperture.
- Modern Design.