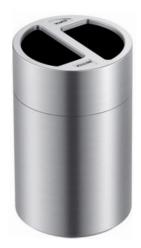

## LARGE ALUMINIUM LITTER BIN

## FEATURES

• Elegantly crafted from the finest aluminium, this Double Compartment Recycling Bin features two plastic inner liners, a removable lid with two apertures, one for recyclables, the other for general waste, and a classic design that would suit any office, school, hotel, or public facility where recycling is encouraged.