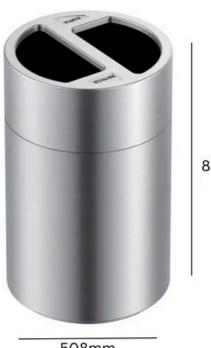

## LARGE ALUMINIUM RECYCLING BIN

INTERNAL BINS

120L Capacity

2 x 60 Litre Compartments

Manufactured from Aluminium

**TECHNICAL SPECIFICATIONS** 

830mm

508mm