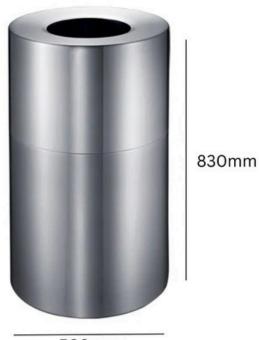

#### **TECHNICAL SPECIFICATIONS**

508mm

### LARGE ALUMINIUM LITTER BIN

# 130L