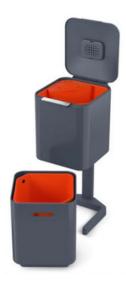

## JOSEPH JOSEPH TOTEM RECYCLING BIN

**60L** 

INTERNAL BINS

60L Capacity

Capacity Two x 30L

Integrated caddy for food waste

**TECHNICAL SPECIFICATIONS** 

390mm

## FEATURES

- Collect, sort, and recycle multiple types of waste in one convenient receptacle.
- Two 30-litre compartments stacked on top of each other.
- The top compartment includes a food caddy for leftovers, eggshells, coffee grounds, and compostable items, while the lid features an odour-control filter.
- Ideal for busy areas, and perfect for separating different waste streams in one stylish bin.