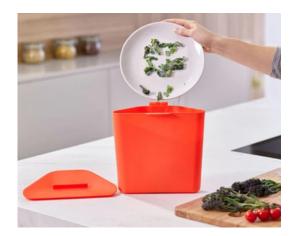

## FEATURES

- Collect, sort, and recycle multiple types of waste in one convenient receptacle.
- Two 30-litre compartments stacked on top of each other.
- The top compartment includes a food caddy for leftovers, eggshells, coffee grounds, and compostable items, while the lid features an odour-control filter.
- Ideal for busy areas, and perfect for separating different waste streams in one stylish bin.