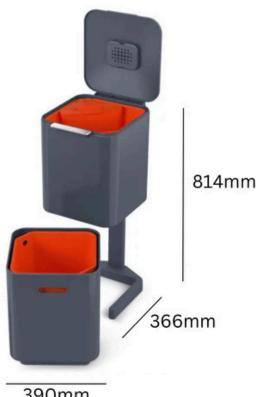

## JOSEPH JOSEPH TOTEM RECYCLING BIN

**60L** 

INTERNAL BINS

60L Capacity

Capacity Two x 30L

Integrated caddy for food waste

**TECHNICAL SPECIFICATIONS** 

390mm

## FEATURES

- Collect, sort, and recycle multiple types of waste in one convenient receptacle.
- Two 30-litre compartments stacked on top of each other.
- The top compartment includes a food caddy for leftovers, eggshells, coffee grounds, and compostable items, while the lid features an odour-control filter.
- Ideal for busy areas, and perfect for separating different waste streams in one stylish bin.