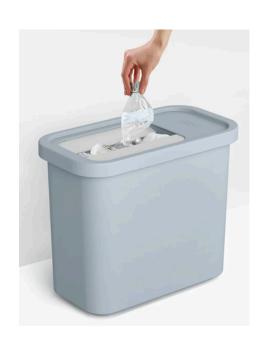

#### **FEATURES**

- Single-compartment recycling bin consists of a generous 32-litre compartment for the collection of a single recycling stream.
- The lid features a one-way flap that helps trap items as they are pushed down, which allows more items to be placed in without popping back out.
- Deep lid rim hides messy liner overhang.

#### **SPECIFICATIONS**

- 32 Litre total capacity.
- Ideal for crushable recycling such as plastics and cans.