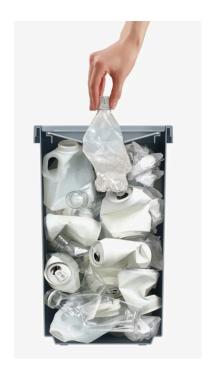

#### **FEATURES**

- Single-compartment recycling bin consists of a generous 32-litre compartment for the collection of a single recycling stream.
- The lid features a one-way flap that helps trap items as they are pushed down, which allows more items to be placed in without popping back out.
- Deep lid rim hides messy liner overhang.

#### **SPECIFICATIONS**

- 32 Litre total capacity.
- Ideal for crushable recycling such as plastics and cans.