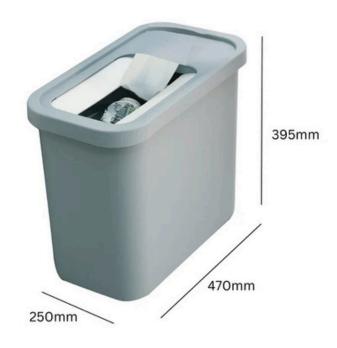

## JOSEPH JOSEPH RECYCLING COLLECTOR

# **32L**

# **32L**

Capacity

Single recycling stream

Ideal for crushable recycling such as plastics and cans



#### **TECHNICAL SPECIFICATIONS**





## JOSEPH JOSEPH RECYCLING COLLECTOR

# **32L**

#### **FEATURES**

- Single-compartment recycling bin consists of a generous 32-litre compartment for the collection of a single recycling stream.
- The lid features a one-way flap that helps trap items as they are pushed down, which allows more items to be placed in without popping back out.
- Deep lid rim hides messy liner overhang.

#### **SPECIFICATIONS**

- 32 Litre total capacity.
- Ideal for crushable recycling such as plastics and cans.