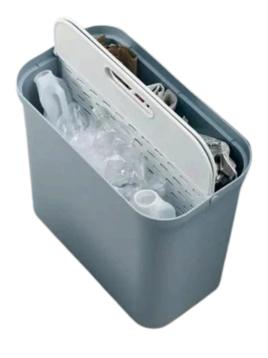

#### **FEATURES**

- Dual compartment recyclers comprise either 2 x 7 litre or 2 x 14-litre compartments for the collection of different streams in the kitchen.
- Fitted with a double opening lid which handily converts into a carry handle for when the receptacle needs to be emptied, a compact unit that would fit perfectly into a kitchen cupboard.

#### **SPECIFICATIONS**

- Dual compartments for easy separation.
- Lids hide unsightly waste.
- Lift lids to create a convenient carry handle.
- Easy to empty each side independently.
- Ideal for glass, paper, metal and plastic.