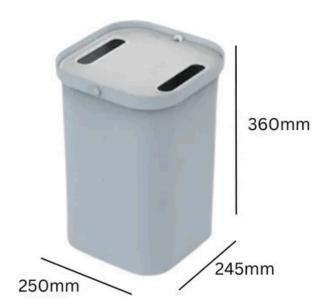

### **28L** Capacity

Dual compartment unit

Split between 2 x 14L compartments

### **TECHNICAL SPECIFICATIONS**