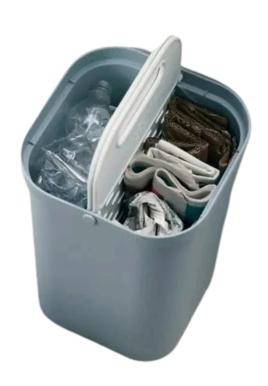

#### **FEATURES**

- Dual compartment recyclers comprise either 2 x 7 litre or 2 x 14-litre compartments for the collection of different streams in the kitchen.
- Fitted with a double opening lid which handily converts into a carry handle for when the receptacle needs to be emptied, a compact unit that would fit perfectly into a kitchen cupboard.

#### **SPECIFICATIONS**

- Dual compartments for easy separation.
- Lids hide unsightly waste.
- Lift lids to create a convenient carry handle.
- Easy to empty each side independently.
- Ideal for glass, paper, metal and plastic.