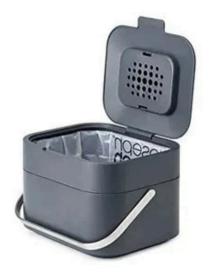

#### **FEATURES**

- Manufactured from durable polyethylene, it features a spacious main compartment with a capacity of 4litres.
- Innovative lift-up lid complete with replaceable odour filter
- Unique ventilated design helps prevent the build-up of odours and traps any unpleasant smells inside.