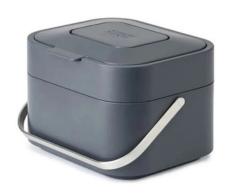

# JOSEPH JOSEPH KITCHEN FOOD WASTE CADDY

## JOSEPH JOSEPH KITCHEN FOOD WASTE CADDY

#### **FEATURES**

- Manufactured from durable polyethylene, it features a spacious main compartment with a capacity of 4litres.
- Innovative lift-up lid complete with replaceable odour filter
- Unique ventilated design helps prevent the build-up of odours and traps any unpleasant smells inside.