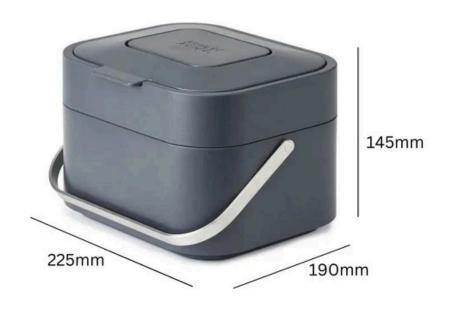

### 4L

Capacity

# **Compartment Sizes**

One x 4L

Durable polypropylene construction with wipe-clean surface

#### **SPECIFICATIONS**

- Compact, kitchen countertop design.
- Durable polypropylene construction with wipe-clean surface.
- Integrated stainless steel carry handle.