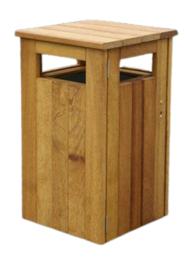

## IROKO HARDWOOD BIN

98L

98L

Capacity

Iroko wood

FSC certified wood

### IROKO HARDWOOD BIN

#### **FEATURES**

- Crafted from FSC certified African Iroko Hardwood, a robust and durable timber that is both weather and stain-resistant, it blends seamlessly into green areas such as parks, woodlands, and forests, where it will provide members to the general public with a stylish waste disposal system.
- On the inside, this Iroko Hardwood Outdoor Rubbish Receptacle is equipped with a steel carcass, a galvanised liner, and 4 large apertures to facilitate waste disposal from all angles. A front access door equipped with a t-key lock adds the finishing touch to this large 98-litre litter bin.