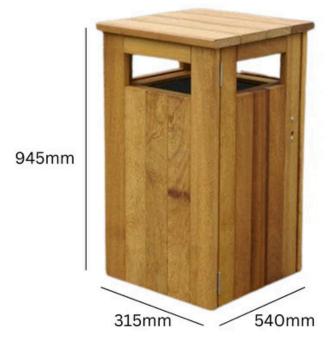

## IROKO HARDWOOD BIN

98L

98L

Capacity

Iroko wood

FSC certified wood

### IROKO HARDWOOD BIN

#### **FEATURES**

- Crafted from FSC certified African Iroko Hardwood, a robust and durable timber that is both weather and stain-resistant, it blends seamlessly into green areas such as parks, woodlands, and forests, where it will provide members to the general public with a stylish waste disposal system.
- On the inside, this Iroko Hardwood Outdoor Rubbish Receptacle is equipped with a steel carcass, a galvanised liner, and 4 large apertures to facilitate waste disposal from all angles. A front access door equipped with a t-key lock adds the finishing touch to this large 98-litre litter bin.