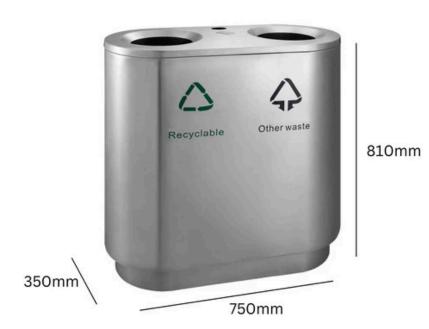

INDOOR RECYCLING STATION

**82L** 

INTERNAL BINS

Made from Stainless Steel

2 x 41 Litre Compartments

**TECHNICAL SPECIFICATIONS** 

## SPECIFICATIONS

- Made from Stainless Steel.
- Total Capacity 82 Litres (2 x 41 Litre Compartments).
- Fingerprint-Proof Coating.
- Removable Lid with 2 Throw in Apertures.