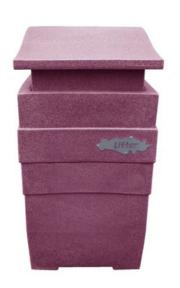

### IMPERIAL OUTDOOR LITTER BIN

#### 100L

Capacity

Galvanised Steel Liner

Made from Environmentally Friendly Recycled Plastics

#### **FEATURES**

- Made in the UK from environmentally friendly recycled plastic, it features a hooded top, two wide apertures, a rear access panel, a galvanised steel liner, and a robust locking mechanism to prevent unauthorised access.
- Available in classic black and a range of stylish stoneeffect colours to complement both rural and urban
  landscapes, this Imperial Outdoor Litter Bin is
  weather-resistant, easy to clean, and it requires
  virtually no maintenance thanks to its robust design.