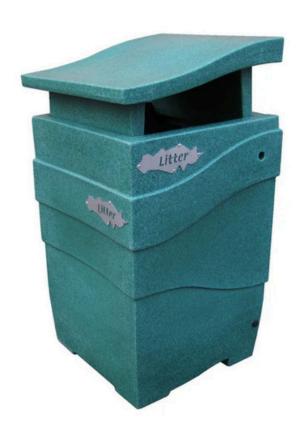

#### **FEATURES**

- Made in the UK from environmentally friendly recycled plastic, it features a hooded top, two wide apertures, a rear access panel, a galvanised steel liner, and a robust locking mechanism to prevent unauthorised access.
- Available in classic black and a range of stylish stoneeffect colours to complement both rural and urban
  landscapes, this Imperial Outdoor Litter Bin is
  weather-resistant, easy to clean, and it requires
  virtually no maintenance thanks to its robust design.

#### **Specifications**

- Made from Environmentally Friendly Recycled Plastics.
- Galvanised Steel Liner.
- Locking Mechanism to Prevent Tampering.
- Available in 10 Colours.
- Ground Fixing Bolts Available to Purchase Separately.