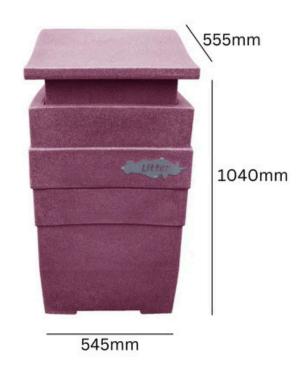

### IMPERIAL OUTDOOR LITTER BIN

# 100L

#### 100L

Capacity

Galvanised Steel Liner

Made from Environmentally Friendly Recycled Plastics



#### **TECHNICAL SPECIFICATIONS**





#### IMPERIAL OUTDOOR LITTER BIN

## 100L

#### **FEATURES**

- Made in the UK from environmentally friendly recycled plastic, it features a hooded top, two wide apertures, a rear access panel, a galvanised steel liner, and a robust locking mechanism to prevent unauthorised access.
- Available in classic black and a range of stylish stoneeffect colours to complement both rural and urban
  landscapes, this Imperial Outdoor Litter Bin is
  weather-resistant, easy to clean, and it requires
  virtually no maintenance thanks to its robust design.

#### **Specifications**

- Made from Environmentally Friendly Recycled Plastics.
- Galvanised Steel Liner.
- Locking Mechanism to Prevent Tampering.
- Available in 10 Colours.
- Ground Fixing Bolts Available to Purchase Separately.