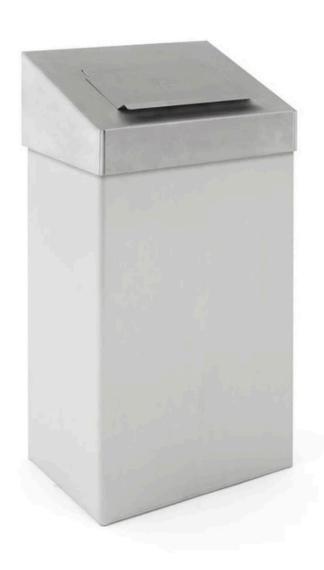

## 18L

Capacity

Available in white or matt stainless steel finish

Can be Wall Mounted

#### **FEATURES**

- Designed for daily use in public bathrooms, changing facilities, and medical centres, it is available in matt stainless steel or powder-coated aluminium, and it can be wall mounted to save floor space.
- Fire resistant and non-corrosive, the Hygi-Top Sanitary Waste Bin is fitted with anti-skid feet for added stability on slippery floor surfaces, and it has a generous capacity of 18 litres to limit the amount of emptying each day.

#### **SPECIFICATIONS**

- Hygienic Sanitary Bin.
- Available in white or matt stainless steel finish.
- Self-Closing Aperture.
- Anti-Skid Rubber Feet.
- Can be Wall Mounted.