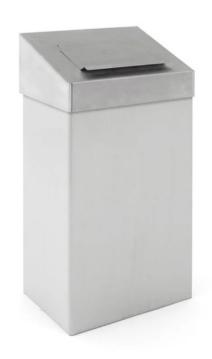

#### **TECHNICAL SPECIFICATIONS**

#### **SPECIFICATIONS**

- Hygienic Sanitary Bin.
- Available in white or matt stainless steel finish.
- Self-Closing Aperture.
- Anti-Skid Rubber Feet.
- Can be Wall Mounted.