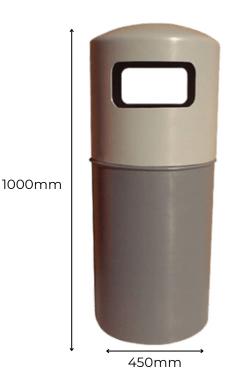

# HOODED TOP LITTER BIN 90L

INTERNAL BINS

**90L** Capacity

UV-resistant polyethene bin

Available with or without an inner liner

**TECHNICAL SPECIFICATIONS** 

## HOODED TOP LITTER BIN 90L

#### SPECIFICATIONS

- Durable UV-resistant polyethene bin.
- Use as a rubbish bin or recycling bin.
- Removable hooded lid available with a range of apertures.
- Choice of colours.
- Available with or without an inner liner (plastic and galvanised options).
- Customisable with a variety of add-ons.
- Ideal for high-traffic areas.