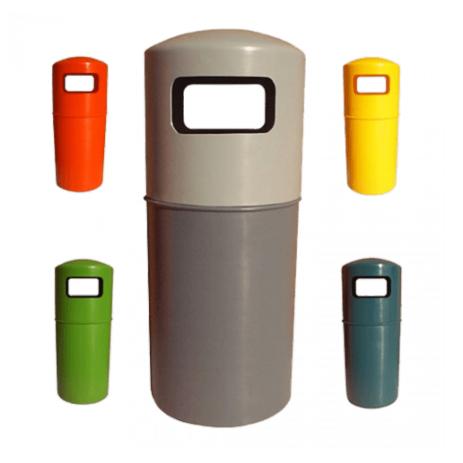

### FEATURES

- Made from durable UV resistant polyethene, it features a large receptacle, a removable lid with your choice of aperture.
- You can use this Hooded Top Litter Bin as a standard rubbish bin or a recycling bin to suit all environments.
- It comes with various aperture designs to accommodate all kinds of waste, including a rosette design for bottles and a slot for confidential paper, and it is available with or without an inner liner.

#### SPECIFICATIONS

- Durable UV-resistant polyethene bin.
- Use as a rubbish bin or recycling bin.
- Removable hooded lid available with a range of apertures.
- Choice of colours.
- Available with or without an inner liner (plastic and galvanised options).
- Customisable with a variety of add-ons.
- Ideal for high-traffic areas.