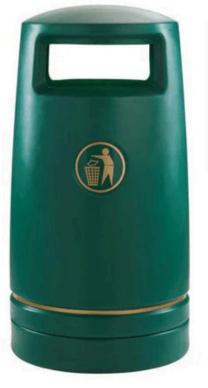

### HOODED OUTDOOR WASTE CONTAINER

## 100L

#### **FEATURES**

- A popular choice for shopping centres, public parks, large business premises, schools, and leisure facilities, this robust receptacle is made from durable polyethene, equipped with a galvanised liner, and it has a huge total capacity of 100 litres, making it ideal for high-traffic areas.
- UV protection for optimal weather resistance and, it features an integrated locking system to prevent tampering and unauthorised access.
- You can secure it to the ground with the optional purchase of fixing bolts, and close the open apertures with rubber flaps if required.