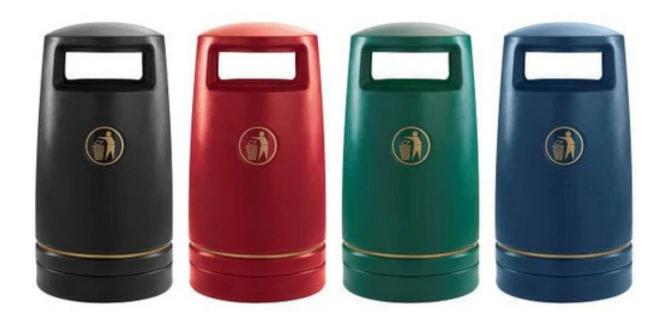

#### **FEATURES**

- A popular choice for shopping centres, public parks, large business premises, schools, and leisure facilities, this robust receptacle is made from durable polyethene, equipped with a galvanised liner, and it has a huge total capacity of 100 litres, making it ideal for high-traffic areas.
- UV protection for optimal weather resistance and, it features an integrated locking system to prevent tampering and unauthorised access.
- You can secure it to the ground with the optional purchase of fixing bolts, and close the open apertures with rubber flaps if required.

#### **SPECIFICATIONS**

- Removable lid with large apertures.
- Equipped with an integrated locking system to prevent tampering.
- Rubber push flap option designed to make entry difficult to the bin.