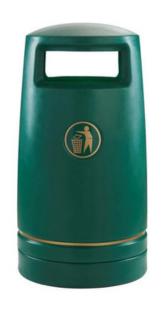

### HOODED OUTDOOR WASTE CONTAINER

## 100L

Capacity

Made from durable polyethene

Includes galvanised liner as standard

#### **FEATURES**

- A popular choice for shopping centres, public parks, large business premises, schools, and leisure facilities, this robust receptacle is made from durable polyethene, equipped with a galvanised liner, and it has a huge total capacity of 100 litres, making it ideal for high-traffic areas.
- UV protection for optimal weather resistance and, it features an integrated locking system to prevent tampering and unauthorised access.
- You can secure it to the ground with the optional purchase of fixing bolts, and close the open apertures with rubber flaps if required.