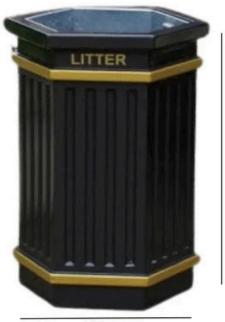

## HEXAGONAL OPEN TOP LITTER BIN

84L

## 84L

Capacity

Powder coated steel construction

Mountable on any flush wall surface

#### **FEATURES**

- Offered in a choice of timeless colour options with smart gold beading, this premium quality outdoor litter bin is manufactured in Glass Reinforced Plastic (GRP) for enhanced weather resistance.
- To facilitate emptying and cleaning, this town centre rubbish bin is supplied with a removable galvanised inner liner, and it can be secured with the optional purchase of a lockable liner for use in areas where vandalism is an issue.

#### **SPECIFICATIONS**

- Traditional textures.
- GRP composition.
- Removable liner.