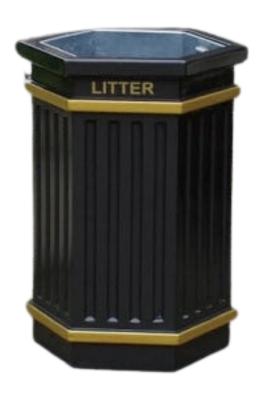

## HEXAGONAL OPEN TOP LITTER BIN

84L

## 84L

Capacity

Powder coated steel construction

Mountable on any flush wall surface

#### **FEATURES**

- Offered in a choice of timeless colour options with smart gold beading, this premium quality outdoor litter bin is manufactured in Glass Reinforced Plastic (GRP) for enhanced weather resistance.
- To facilitate emptying and cleaning, this town centre rubbish bin is supplied with a removable galvanised inner liner, and it can be secured with the optional purchase of a lockable liner for use in areas where vandalism is an issue.

#### **SPECIFICATIONS**

- Traditional textures.
- GRP composition.
- Removable liner.