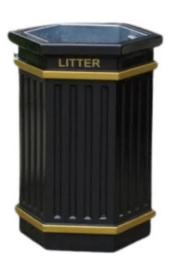

## HEXAGONAL OPEN TOP LITTER BIN

84L

## 84L

Capacity

Powder coated steel construction

Mountable on any flush wall surface

#### **FEATURES**

- Offered in a choice of timeless colour options with smart gold beading, this premium quality outdoor litter bin is manufactured in Glass Reinforced Plastic (GRP) for enhanced weather resistance.
- To facilitate emptying and cleaning, this town centre rubbish bin is supplied with a removable galvanised inner liner, and it can be secured with the optional purchase of a lockable liner for use in areas where vandalism is an issue.

#### **SPECIFICATIONS**

- Traditional textures.
- GRP composition.
- Removable liner.