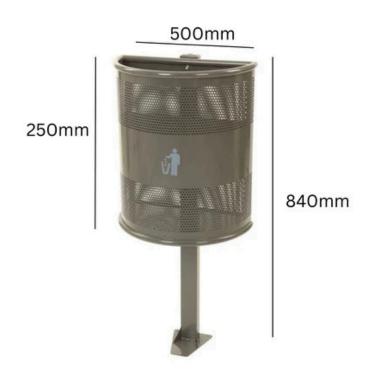

#### **TECHNICAL SPECIFICATIONS**

#### **SPECIFICATIONS**

- Outdoor Litter Bin.
- Weather Resistant.
- Made from Powder Coated Steel.
- Tilts for Emptying.