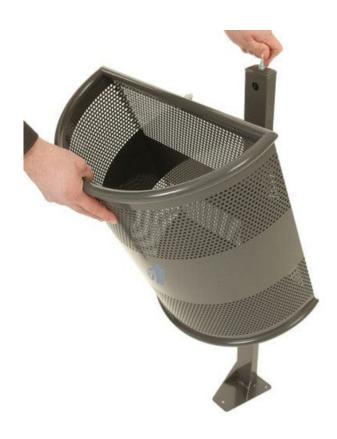

#### **FEATURES**

- Manufactured from the finest quality powder coated steel, this half-moon shaped outdoor litter bin is weather resistant, fire retardant, and it can be washed down with regular anti-bacterial detergents.
- Equipped with a lock and tilting mechanism, which allows you to remove the receptacle from the stand with ease.