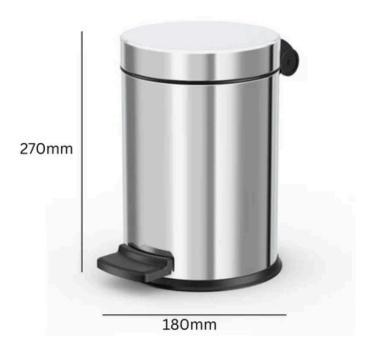

## HAILO SOLID PEDAL BIN

**3**L

#### **3L** Capacity

Stainless steel and corrosion-resistant coated sheet steel options available

External foot-pedal mechanism