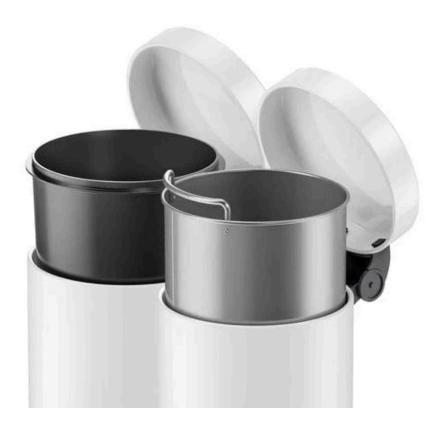

#### **FEATURES**

- Made from quality steel, with stainless steel and corrosion-resistant coated sheet steel options available, it is hardwearing, easy to clean, and it offers hygienic hands-free waste disposal thanks to its external pedal mechanism.
- The Hailo Solid 3-Litre Pedal Bin features a silentclosing lid with robust seal to keep unpleasant odours at bay, and it includes a removable liner to facilitate emptying. This compact cosmetics bin complements all interiors, making it a smart investment for every bathroom.

#### **SPECIFICATIONS**

- Hailo pedal bin.
- Stainless steel and corrosion-resistant coated sheet steel options available.
- External foot-pedal mechanism.
- Closes silently and securely to conceal unpleasant odours.
- Removable inner liner.