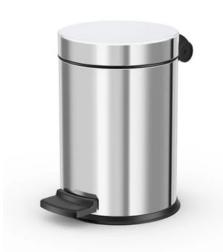

## HAILO SOLID PEDAL BIN

**3**L

#### **3L** Capacity

Stainless steel and corrosion-resistant coated sheet steel options available

External foot-pedal mechanism

#### **FEATURES**

- Made from quality steel, with stainless steel and corrosion-resistant coated sheet steel options available, it is hardwearing, easy to clean, and it offers hygienic hands-free waste disposal thanks to its external pedal mechanism.
- The Hailo Solid 3-Litre Pedal Bin features a silentclosing lid with robust seal to keep unpleasant odours at bay, and it includes a removable liner to facilitate emptying. This compact cosmetics bin complements all interiors, making it a smart investment for every bathroom.