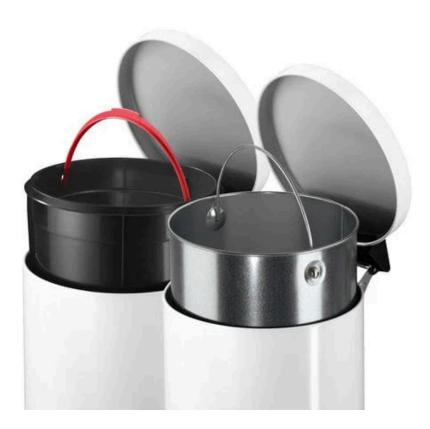

### FEATURES

- As with all the bins in this range, it is available in your choice of stainless steel or corrosion-resistant coated sheet steel to complement all environments. It includes a removable liner as standard and, it features an integrated foot pedal for hands-free waste disposal.
- Available in silver or white, the Hailo Solid Pedal Bin will slot seamlessly into any family bathroom, hotel bathroom, or office space, and thanks to its non-slip base, you can use it on any surface. It has a flat lid with a silent close mechanism and recessed handle.

#### SPECIFICATIONS

- Hailo pedal bin.
- Stainless steel and corrosion-resistant coated sheet steel options available.
- External foot-pedal mechanism.
- Closes silently and securely to conceal unpleasant odours.
- Removable inner liner.