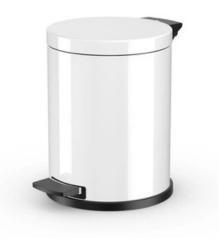

## HAILO SOLID 12-LITRE PEDAL BIN

### FEATURES

- As with all the bins in this range, it is available in your choice of stainless steel or corrosion-resistant coated sheet steel to complement all environments. It includes a removable liner as standard and, it features an integrated foot pedal for hands-free waste disposal.
- Available in silver or white, the Hailo Solid Pedal Bin will slot seamlessly into any family bathroom, hotel bathroom, or office space, and thanks to its non-slip base, you can use it on any surface. It has a flat lid with a silent close mechanism and recessed handle.