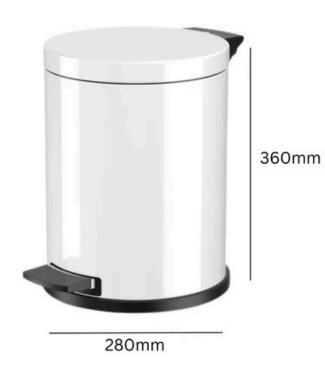

### HAILO SOLID PEDAL BIN

INTERNAL BINS

**12L** Capacity

Stainless steel and corrosionresistant coated sheet steel options available

External foot-pedal mechanism

**TECHNICAL SPECIFICATIONS** 

## HAILO SOLID 12-LITRE PEDAL BIN

#### SPECIFICATIONS

- Hailo pedal bin.
- Stainless steel and corrosion-resistant coated sheet steel options available.
- External foot-pedal mechanism.
- Closes silently and securely to conceal unpleasant odours.
- Removable inner liner.