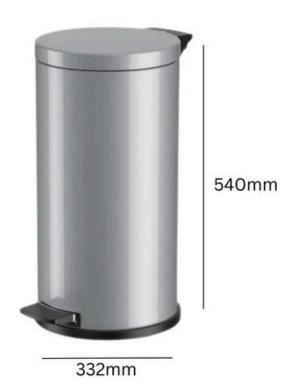

## HAILO SOLID GALVANISED PEDAL BIN

# 18L

Stainless steel

Removable galvanised inner liner

#### **SPECIFICATIONS**

- Stainless steel.
- External foot-pedal mechanism.
- Closes silently and securely to conceal unpleasant odours.
- Removable galvanised inner liner.