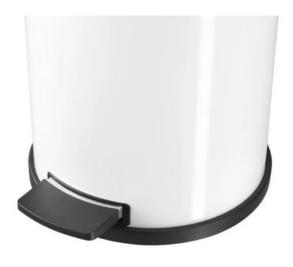

#### **FEATURES**

- It comes in three stylish colour options to complement all interiors, and it includes a removable galvanised liner to facilitate emptying and cleaning.
- This large Hailo Solid Bin features an integrated foot pedal for hygienic hands-free waste disposal, and it has a flat-top lid with a silent-close mechanism for smooth operation. It has a plastic ring base with nonslip feet for added stability on all surfaces, and a recessed handle for lifting. A designer bin for designer spaces, it is both practical and aesthetically pleasing.

#### **SPECIFICATIONS**

- Stainless steel.
- External foot-pedal mechanism.
- Closes silently and securely to conceal unpleasant odours.
- Removable galvanised inner liner.