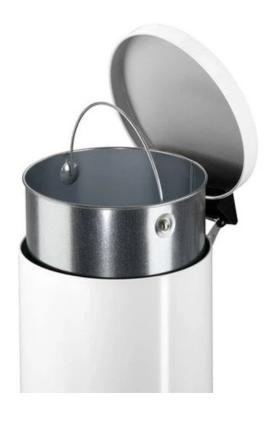

#### **SPECIFICATIONS**

- Stainless steel.
- External foot-pedal mechanism.
- Closes silently and securely to conceal unpleasant odours.
- Removable galvanised inner liner.