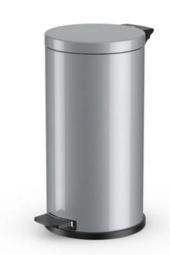

## HAILO SOLID GALVANISED PEDAL BIN

# 18L

Stainless steel

Removable galvanised inner liner

#### **SPECIFICATIONS**

- Stainless steel.
- External foot-pedal mechanism.
- Closes silently and securely to conceal unpleasant odours.
- Removable galvanised inner liner.