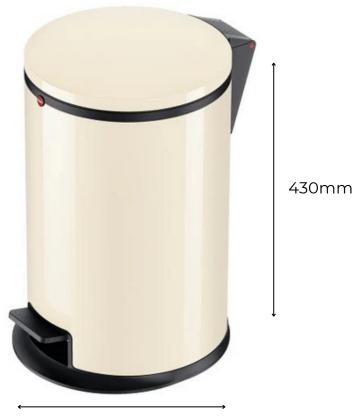

### HAILO PURE COSMETIC BIN

# **12L**

## **12L**

Capacity

Reinforced fibreglass foot pedal mechanism

Integrated bag retention ring



#### **TECHNICAL SPECIFICATIONS**



348mm



### HAILO PURE COSMETIC BIN

# **12L**

#### **FEATURES**

- Manufactured from premium quality materials, this
  Hailo Pure Cosmetic Bin features a large round
  aperture with a soft closing lid mechanism, a
  reinforced fibreglass foot pedal for hygienic handsfree rubbish disposal, a bin liner clamping ring
  system, and a removable plastic inner liner with
  metal handle to facilitate emptying and cleaning.
- Available in 6 stylish colour options, it is the sophisticated choice for the workplace and home.

#### **SPECIFICATIONS**

- Integrated bag retention ring.
- Reinforced fibreglass foot pedal mechanism.
- Available in 6 stylish colours.
- Soft closing lid mechanism.