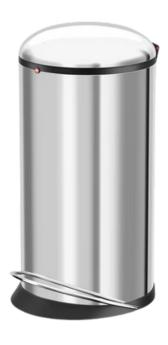

#### **FEATURES**

- Rust and corrosion-resistant, the Hailo Harmony
  Pedal Bin is designed to retain its smart appearance
  for years to come, and so it is a great investment for
  the workplace or the home.
- On the inside, it features a removable plastic inner liner with bag retention ring, and it is available in both 12ltr and 20ltr options.

#### **SPECIFICATIONS**

- Finished in 5 colours.
- Removable inner liner with clamping ring.
- Soft closing lid mechanism.