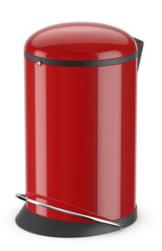

## HAILO HARMONY PEDAL BIN

#### **FEATURES**

- Rust and corrosion-resistant, the Hailo Harmony
  Pedal Bin is designed to retain its smart appearance
  for years to come, and so it is a great investment for
  the workplace or the home.
- On the inside, it features a removable plastic inner liner with bag retention ring, and it is available in both 12ltr and 20ltr options.

#### **SPECIFICATIONS**

- Finished in 5 colours.
- Removable inner liner with clamping ring.
- Soft closing lid mechanism.