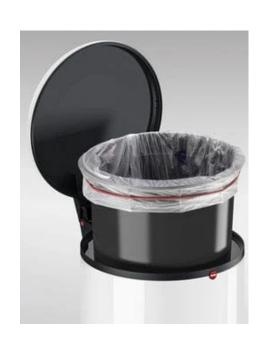

#### **FEATURES**

- Rust and corrosion-resistant, the Hailo Harmony
  Pedal Bin is designed to retain its smart appearance
  for years to come, and so it is a great investment for
  the workplace or the home.
- On the inside, it features a removable plastic inner liner with bag retention ring, and it is available in both 12ltr and 20ltr options.

# 12&20L

Capacity

Powder-coated sheet steel

Removable inner liner with clamping ring