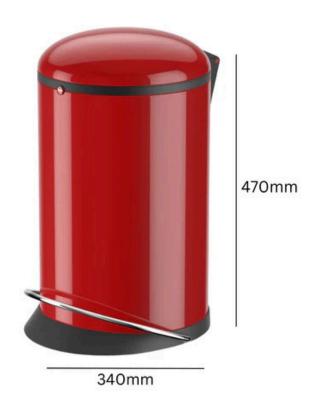

#### **SIZES**

- 12 Litre
  - Height 470 mm
  - Width 340 mm
- 25 Litre
  - o Height 642 mm
  - Width 308 mm