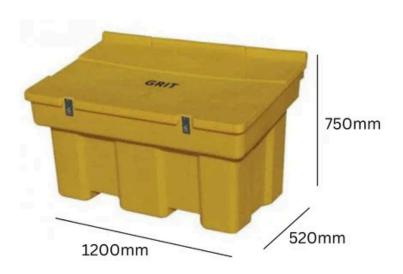

# grit bin **350L**

**TECHNICAL SPECIFICATIONS** 

### FEATURES

- Manufactured from tough weather resistant plastics and designed to hold up to 350 litres of grit or salt, without taking up too much valuable floor space.
- For ease of access, this large outdoor Grit Bin is equipped with a sloping hinged lid, and it can be secured with the optional purchase of a hasp and staple lock, which can be factory fitted for added security in unmanned areas. Made from hardwearing medium density yellow polyethylene and designed to last for years with a minimal amount of maintenance, it is a great investment for any UK company or public office.