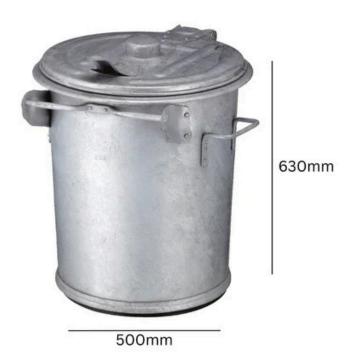

### **TECHNICAL SPECIFICATIONS**

### **SPECIFICATIONS**

- Heavy Duty Outdoor Bin.
- Weather Resistant and Fire Retardant.
- Made from Galvanised Steel.
- 70 Litres.
- Lift Up Lid.