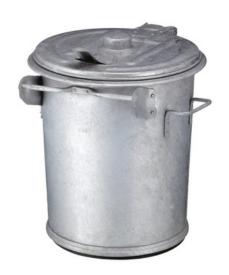

#### **FEATURES**

Manufactured from heavy-duty galvanised steel, this
classically styled rubbish receptacle is weather
resistant, fire retardant, and it can withstand extreme
temperatures and many common chemicals. Easy to
clean and maintain, it features a lift-up lid, two
integrated side handles, and a wide base for stability
on uneven floor surfaces.

### **SPECIFICATIONS**

- Heavy Duty Outdoor Bin.
- Weather Resistant and Fire Retardant.
- Made from Galvanised Steel.
- 70 Litres.
- Lift Up Lid.