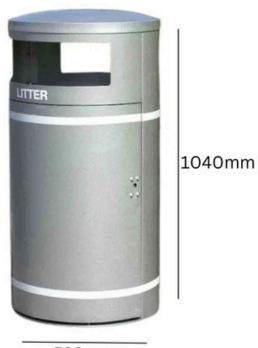

### GALVANISED STEEL EXTERNAL LITTER BIN

# 95L

95L

Capacity

Galvanised steel liner

Hooded Lid with Wide Aperture



#### **TECHNICAL SPECIFICATIONS**



520mm



#### GALVANISED STEEL EXTERNAL LITTER BIN

## 95L

#### **FEATURES**

- Manufactured from premium quality steel and designed to withstand all weather conditions.
- Featuring a rounded lid to prevent items from being left on the top, two large apertures to facilitate waste disposal, and a removable inner liner, which is accessed via a self-locking hinged door.
- Customisable with a range of options to complement every workplace, this Galvanised Steel Outdoor Rubbish Bin has a pre-drilled base that allows it to be secured to the floor with fixing bolts, and it can be used for collecting both recyclables and general waste.

#### **Specifications**

- Pre-drilled base.
- Rounded Lid.
- Galvanised steel liner.
- Hinged self-locking door with slam lock.