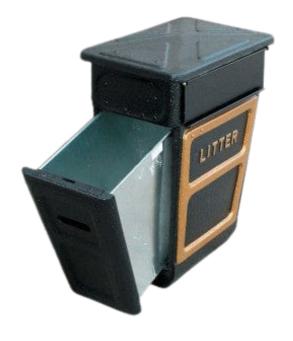

## **Specifications**

- Glass reinforced concrete construction with alkali resistant fibres.
- Rust, corrosion and weather resistant.
- Fire retardant.
- Budget lock as standard (slam lock available as an extra).