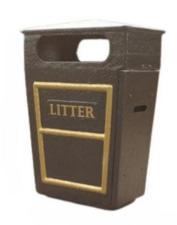

# GRC CLOSED TOP LITTER BIN

84L

#### **FEATURES**

Highly resistant to rust, corrosion, and adverse
weather conditions, it is made from glass reinforced
concrete with alkali resistant fibres to make it one of
the strongest and most durable rubbish receptacles
available on the market today.

## **Specifications**

- Glass reinforced concrete construction with alkali resistant fibres.
- Rust, corrosion and weather resistant.
- Fire retardant.
- Budget lock as standard (slam lock available as an extra).