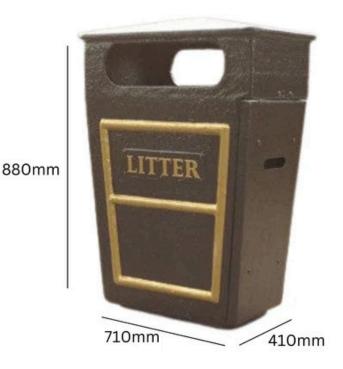

# GRC CLOSED TOP LITTER BIN

84L

#### **FEATURES**

Highly resistant to rust, corrosion, and adverse
weather conditions, it is made from glass reinforced
concrete with alkali resistant fibres to make it one of
the strongest and most durable rubbish receptacles
available on the market today.

## **Specifications**

- Glass reinforced concrete construction with alkali resistant fibres.
- Rust, corrosion and weather resistant.
- Fire retardant.
- Budget lock as standard (slam lock available as an extra).