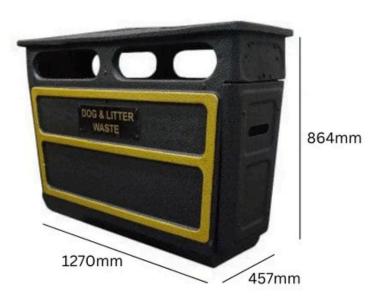

## GRC CLOSED TOP LITTER BIN

**168L** 

INTERNAL BINS

**168L** Capacity

Manufactured from glass-reinforced concrete

Rust, corrosion, fire and weather resistant

**TECHNICAL SPECIFICATIONS** 

## FEATURES

- Manufactured from glass-reinforced concrete, a robust material that is rust, corrosion, fire and weather resistant, it is perfect for high footfall areas and designed to hold up to 168 litres of rubbish and recyclable waste.
- Equipped with four apertures and two slide out liners to make emptying and cleaning a breeze.