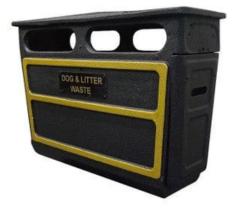

## GRC CLOSED TOP LITTER BIN

**168L** 

INTERNAL BINS

**168L** Capacity

Manufactured from glass-reinforced concrete

Rust, corrosion, fire and weather resistant

**TECHNICAL SPECIFICATIONS** 

## FEATURES

- Manufactured from glass-reinforced concrete, a robust material that is rust, corrosion, fire and weather resistant, it is perfect for high footfall areas and designed to hold up to 168 litres of rubbish and recyclable waste.
- Equipped with four apertures and two slide out liners to make emptying and cleaning a breeze.