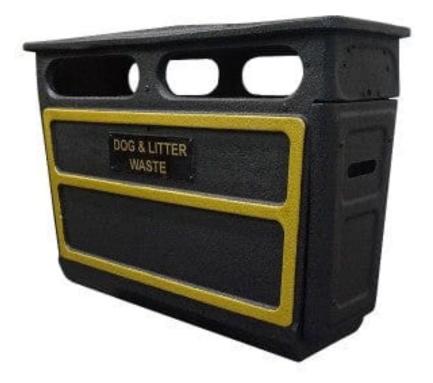

## GRC CLOSED TOP LITTER BIN

**168L** 

INTERNAL BINS

**168L** Capacity

Manufactured from glass-reinforced concrete

Rust, corrosion, fire and weather resistant

**TECHNICAL SPECIFICATIONS** 

## FEATURES

- Manufactured from glass-reinforced concrete, a robust material that is rust, corrosion, fire and weather resistant, it is perfect for high footfall areas and designed to hold up to 168 litres of rubbish and recyclable waste.
- Equipped with four apertures and two slide out liners to make emptying and cleaning a breeze.