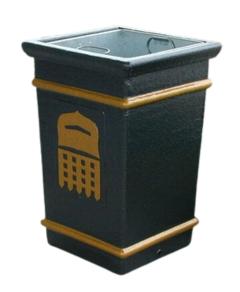

## GFC OPEN TOP LITTER BIN

# 77L

**77L** Capacity

Lockable liner available

Galvanised steel liner

#### **FEATURES**

- Offered in over 20 different colours/finishes to complement both urban and rural landscapes, this large Glass Fibre Composite (GFC) Open Top Litter Bin will make a stylish addition to any outdoor area.
- Specifically designed to withstand adverse weather conditions, this 77-litre rubbish receptacle is rust, corrosion and water-resistant, and it comes with a galvanised steel liner to facilitate emptying and cleaning.

#### **SPECIFICATIONS**

- 77-litre capacity.
- Large Apertures.
- Galvanised steel liner.
- Vinyl 'litter' plate.
- Lockable liner available.