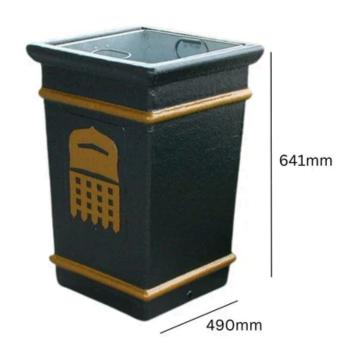

### **TECHNICAL SPECIFICATIONS**

### GFC OPEN TOP LITTER BIN

## 77L

#### **SPECIFICATIONS**

- 77-litre capacity.
- Large Apertures.
- Galvanised steel liner.
- Vinyl 'litter' plate.
- Lockable liner available.