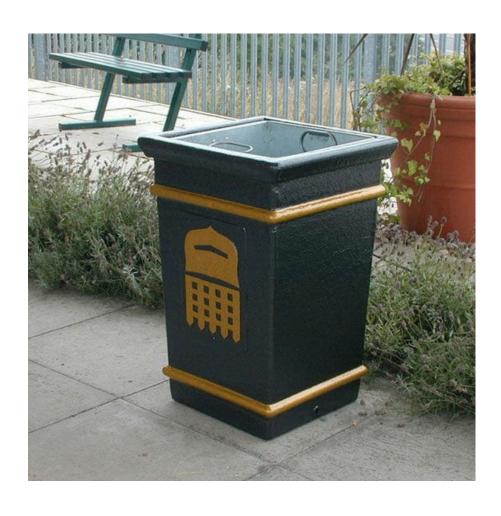

#### **FEATURES**

- Offered in over 20 different colours/finishes to complement both urban and rural landscapes, this large Glass Fibre Composite (GFC) Open Top Litter Bin will make a stylish addition to any outdoor area.
- Specifically designed to withstand adverse weather conditions, this 77-litre rubbish receptacle is rust, corrosion and water-resistant, and it comes with a galvanised steel liner to facilitate emptying and cleaning.

#### **SPECIFICATIONS**

- 77-litre capacity.
- Large Apertures.
- Galvanised steel liner.
- Vinyl 'litter' plate.
- Lockable liner available.