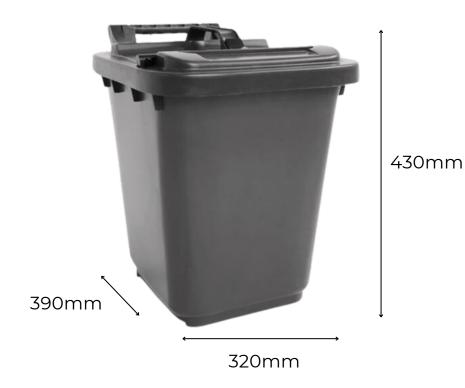

#### **TECHNICAL SPECIFICATIONS**

#### **SPECIFICATIONS**

- Large 23L Capacity.
- Lockable lid.
- Durable, long-lasting build quality.
- Carrying handle.