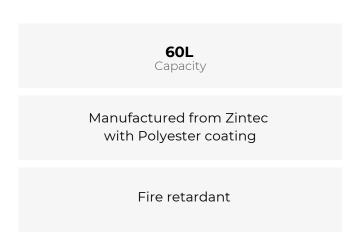

# **60L**

## **60L**

#### **FEATURES**

- Easily to clean and maintain, these 60 Litre Push Flap bins are fire retardant internal bin that can be used as a standalone or used as part of a group to form your very own recycling station.
- Manufactured from Zintec with a polyester coating, they feature a lift off lid containing a push flap mechanism with a robust base boasting a capacity of 60 litres.

#### **SPECIFICATIONS**

- 60 Litre capacity.
- Fire retardant.
- Optional galvanised liner available.
- Choice of 6 colours.
- Push flap mechanism.