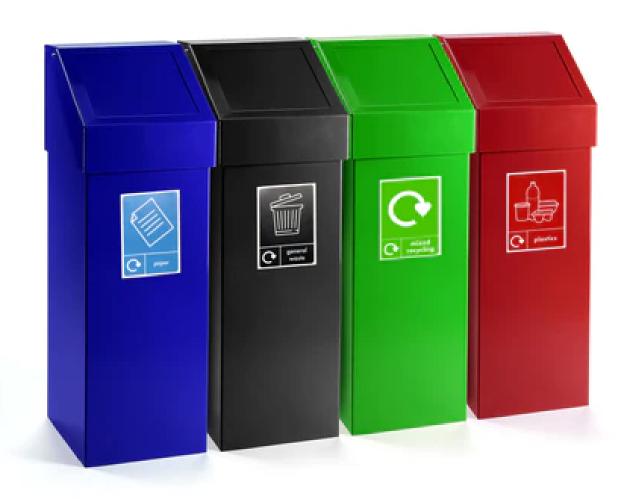

#### **FEATURES**

- Easily to clean and maintain, these 60 Litre Push Flap bins are fire retardant internal bin that can be used as a standalone or used as part of a group to form your very own recycling station.
- Manufactured from Zintec with a polyester coating, they feature a lift off lid containing a push flap mechanism with a robust base boasting a capacity of 60 litres.

#### **SPECIFICATIONS**

- 60 Litre capacity.
- Fire retardant.
- Optional galvanised liner available.
- Choice of 6 colours.
- Push flap mechanism.