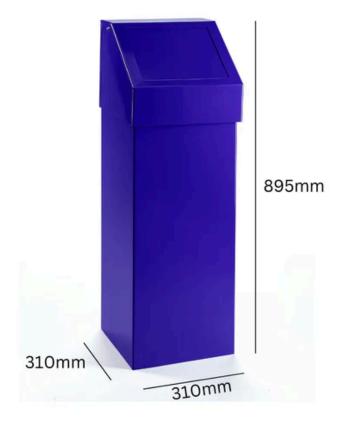

#### **SPECIFICATIONS**

- 60 Litre capacity.
- Fire retardant.
- Optional galvanised liner available.
- Choice of 6 colours.
- Push flap mechanism.