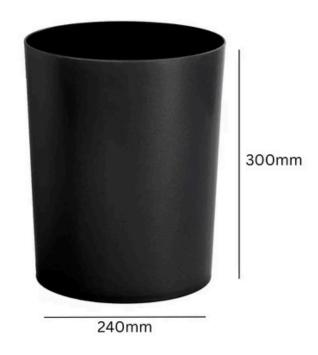

## 13&20L

Capacity

Made from Fire Resistant Plastic

Pressed Aluminium Insert

#### **SPECIFICATIONS**

- Made from Fire Resistant Plastic.
- Pressed Aluminium Insert.
- Available in 2 Different Sizes.
- Black or Grey.
- Fire Resistant.
- Scratch Proof Surface.