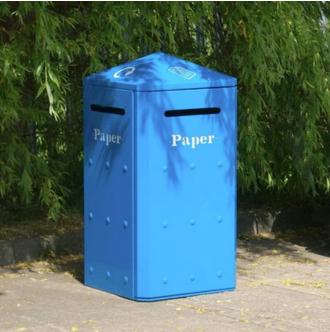

## EXTERNAL RECYCLING BIN

- Fully customisable with a range of lid options, apertures, colours, and Perspex recycling plates to complement all high footfall areas, this 112 Litre External Recycling Bin is a great investment for schools, leisure complexes, public parks/gardens, town centres, and busy shopping areas.
- Manufactured in the UK using only the finest powder-coated steel, this large recycling receptacle is suitable for outdoor use and designed to retain its smart appearance, no matter what the weather decides to throw at it. On the inside, a galvanised steel liner and deflector plates aid correct waste disposal, and it is equipped with a fully hinged door to facilitate emptying and cleaning. A tamper-proof slam lock mechanism adds the finishing touch to this well-priced recycling bin.