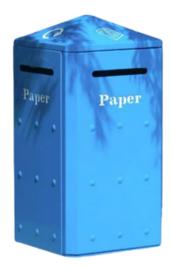

## EXTERNAL RECYCLING BIN

**112L** 

INTERNAL BINS

Manufactured in the UK

Galvanised liner as standard

**TECHNICAL SPECIFICATIONS** 

950mm

## SPECIFICATIONS

- 112-litre capacity.
- Galvanised liner as standard.
- Perspex recycling plates supplied.
- Manufactured in the UK.