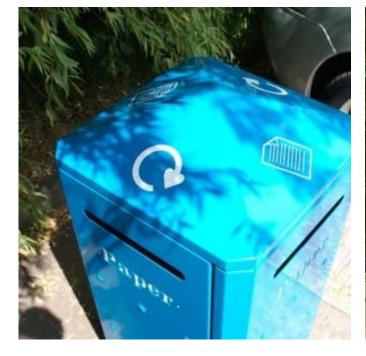

## EXTERNAL RECYCLING BIN

- Fully customisable with a range of lid options, apertures, colours, and Perspex recycling plates to complement all high footfall areas, this 112 Litre External Recycling Bin is a great investment for schools, leisure complexes, public parks/gardens, town centres, and busy shopping areas.
- Manufactured in the UK using only the finest powder-coated steel, this large recycling receptacle is suitable for outdoor use and designed to retain its smart appearance, no matter what the weather decides to throw at it. On the inside, a galvanised steel liner and deflector plates aid correct waste disposal, and it is equipped with a fully hinged door to facilitate emptying and cleaning. A tamper-proof slam lock mechanism adds the finishing touch to this well-priced recycling bin.