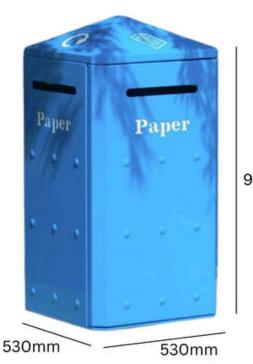

## EXTERNAL RECYCLING BIN

**112L** 

INTERNAL BINS

Manufactured in the UK

Galvanised liner as standard

**TECHNICAL SPECIFICATIONS** 

950mm

## SPECIFICATIONS

- 112-litre capacity.
- Galvanised liner as standard.
- Perspex recycling plates supplied.
- Manufactured in the UK.