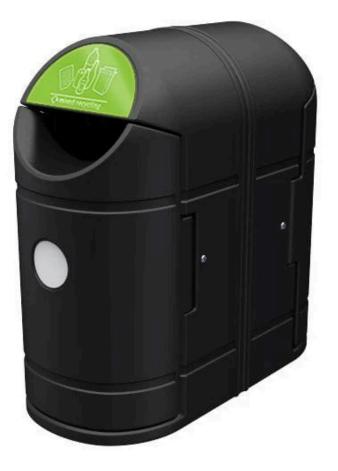

## FEATURES

- Manufactured from tough medium density polyethylene, it is finished in classic black and delivered with colour-coded apertures and graphics to complement the waste streams you have chosen.
- Available waste streams include general waste, mixed glass, mixed recycling, paper and card, and plastic, and each receptacle has a total combined capacity of 180-litres.

### SPECIFICATIONS

- UV stabilised medium density polyethylene construction.
- Weather resistant.
- Total capacity of 180 litres (2 x 90-litre liners).
- Choice of 5 recyclable waste streams.
- Colour-coded apertures and graphics included.