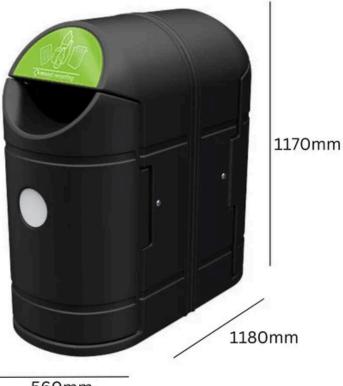

**180L** 

# EXEO TWIN EXTERNAL RECYCLING BIN

INTERNAL BINS

**180L** Capacity

UV stabilised medium density polyethylene construction

2 x 90-litre liners



#### **TECHNICAL SPECIFICATIONS**



560mm



# exeo twin external recycling bin **180L**

## FEATURES

- Manufactured from tough medium density polyethylene, it is finished in classic black and delivered with colour-coded apertures and graphics to complement the waste streams you have chosen.
- Available waste streams include general waste, mixed glass, mixed recycling, paper and card, and plastic, and each receptacle has a total combined capacity of 180-litres.

### SPECIFICATIONS

- UV stabilised medium density polyethylene construction.
- Weather resistant.
- Total capacity of 180 litres (2 x 90-litre liners).
- Choice of 5 recyclable waste streams.
- Colour-coded apertures and graphics included.

#### **OPTIONAL EXTRAS**

- Ground Fixing Bolts
- Ashtray
- Seagull Flaps