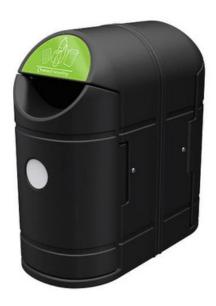

# EXEO TWIN EXTERNAL RECYCLING BIN

INTERNAL BINS

**180L** Capacity

UV stabilised medium density polyethylene construction

2 x 90-litre liners

# exeo twin external recycling bin **180L**

## FEATURES

- Manufactured from tough medium density polyethylene, it is finished in classic black and delivered with colour-coded apertures and graphics to complement the waste streams you have chosen.
- Available waste streams include general waste, mixed glass, mixed recycling, paper and card, and plastic, and each receptacle has a total combined capacity of 180-litres.